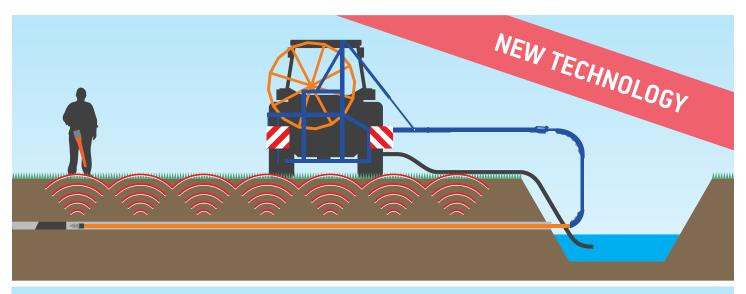

## DRAINAGE WASHER HIDRO-JET/BI 300

Easyloc Tx Signal Transmitter

Rx Signal Receiver

Reflective columns for wells (wells) and for all

## Easy and efficient washing of drainage systems

A well-functioning drainage system improves the condition of arable land, an important prerequisite for high yields. In fields with a functioning drainage system, the plants germinate and grow evenly, allowing for the reduction of losses due to flooding of "wet places" and fields. A functioning drainage system is particularly needed for wet fields. Washing the drainage system with the HIDRO-JET/BI 300 is simple and safe - the powerful 300 m long washing pipe with hydraulic drive is used to insert the drainage well, a washer head with a 6+1 or 12+1 holes to clean the drain pipe from mud and plant roots. Adjustable hydraulic height and length of the unit, horizontal adjustment of the hydraulics for convenient and efficient operation of the equipment.