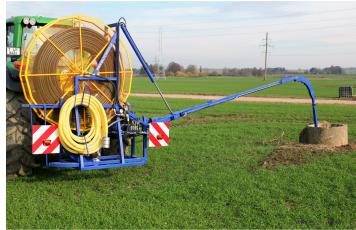

## Easy and efficient washing of drainage systems

A well-functioning drainage system improves the condition of arable land, an important prerequisite for high yields. In fields with a functioning drainage system, the plants germinate and grow evenly, allowing for the reduction of losses due to flooding of "wet places" and fields. A functioning drainage system is particularly needed for wet fields. Washing the drainage system with the HIDRO-JET/BI 300 is simple and safe - the powerful 300 m long washing pipe with hydraulic drive is used to insert the drainage well, a washer head with a 6+1 or 12+1 holes to clean the drain pipe from mud and plant roots. Adjustable hydraulic height and length of the unit, horizontal adjustment of the hydraulics for convenient and efficient operation of the equipment.

| Hydraulics                        |                                                             |
|-----------------------------------|-------------------------------------------------------------|
| Hydraulic system                  | 3 hydraulic motors / 3 cylinders                            |
|                                   | 4-part hydraulic divider                                    |
|                                   | 2 flow control throttles                                    |
| Tractor hydraulics                | Two-way connection                                          |
| Pipe<br>Washing pipe              | 300m or 500m PPP pipe,<br>Ø 27mm x 5.5mm                    |
| Sprayer head                      | Standard 12 + 1 hole or<br>6 + 1 hole of 2 mm               |
| Meter counter                     | Serial                                                      |
| Drive                             | 3 hydraulic motors with 4 drive wheels and 2 control valves |
| Operating speed                   | Maximum 20-30 m/min                                         |
| Pipe installation/<br>pulling out | Hydraulic installation/pulling out                          |
| Pipe guidance                     | Automatic pipe guidance                                     |
|                                   | Hydraulic height and length adjustment                      |
|                                   | Horizontally adjustable hydraulics                          |
| Control                           | Hydraulic, with levers                                      |
| Warranty                          | 1 year                                                      |