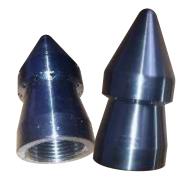

## DRAINAGE WASHER HIDRO-JET/BI 300

Easyloc Tx Signal Transmitter

Rx Signal Receiver

Reflective columns for wells (wells) and for all

| Hydraulics                        |                                                             |
|-----------------------------------|-------------------------------------------------------------|
| Hydraulic system                  | 3 hydraulic motors / 3 cylinders                            |
|                                   | 4-part hydraulic divider                                    |
|                                   | 2 flow control throttles                                    |
| Tractor hydraulics                | Two-way connection                                          |
| Pipe<br>Washing pipe              | 300m or 500m PPP pipe,<br>Ø 27mm x 5.5mm                    |
| Sprayer head                      | Standard 12 + 1 hole or<br>6 + 1 hole of 2 mm               |
| Meter counter                     | Serial                                                      |
| Drive                             | 3 hydraulic motors with 4 drive wheels and 2 control valves |
| Operating speed                   | Maximum 20-30 m/min                                         |
| Pipe installation/<br>pulling out | Hydraulic installation/pulling out                          |
| Pipe guidance                     | Automatic pipe guidance                                     |
|                                   | Hydraulic height and length adjustment                      |
|                                   | Horizontally adjustable hydraulics                          |
| Control                           | Hydraulic, with levers                                      |
| Warranty                          | 1 year                                                      |