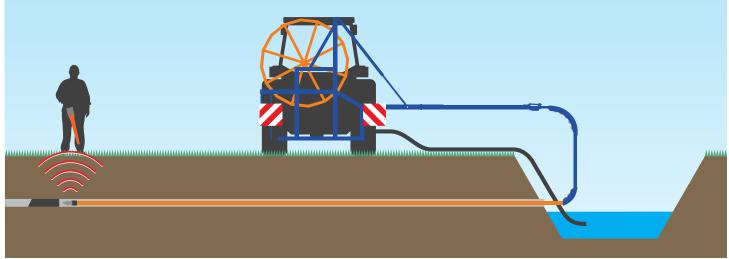

## DRAINAGE WASHER HIDRO-JET/BI 300

Easyloc Tx Signal Transmitter

Rx Signal Receiver

Reflective columns for wells (wells) and for all

## Easy and efficient washing of drainage systems

A well-functioning drainage system improves the condition of arable land, an important prerequisite for high yields. In fields with a functioning drainage system, the plants germinate and grow evenly, allowing for the reduction of losses due to flooding of "wet places" and fields. A functioning drainage system is particularly needed for wet fields. Washing the drainage system with the HIDRO-JET/BI 300 is simple and safe - the powerful 300 m long washing pipe with hydraulic drive is used to insert the drainage well, a washer head with a 6+1 or 12+1 holes to clean the drain pipe from mud and plant roots. Adjustable hydraulic height and length of the unit, horizontal adjustment of the hydraulics for convenient and efficient operation of the equipment.