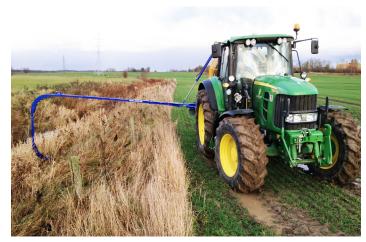

## Easy and efficient washing of drainage systems

A well-functioning drainage system improves the condition of arable land, an important prerequisite for high yields. In fields with a functioning drainage system, the plants germinate and grow evenly, allowing for the reduction of losses due to flooding of "wet places" and fields. A functioning drainage system is particularly needed for wet fields. Washing the drainage system with the HIDRO-JET/BI 300 is simple and safe - the powerful 300 m long washing pipe with hydraulic drive is used to insert the drainage well, a washer head with a 6+1 or 12+1 holes to clean the drain pipe from mud and plant roots. Adjustable hydraulic height and length of the unit, horizontal adjustment of the hydraulics for convenient and efficient operation of the equipment.