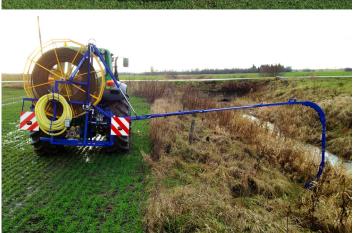

## Easy and efficient washing of drainage systems

A well-functioning drainage system improves the condition of arable land, an important prerequisite for high yields. In fields with a functioning drainage system, the plants germinate and grow evenly, allowing for the reduction of losses due to flooding of "wet places" and fields. A functioning drainage system is particularly needed for wet fields. Washing the drainage system with the HIDRO-JET/BI 300 is simple and safe - the powerful 300 m long washing pipe with hydraulic drive is used to insert the drainage well, a washer head with a 6+1 or 12+1 holes to clean the drain pipe from mud and plant roots. Adjustable hydraulic height and length of the unit, horizontal adjustment of the hydraulics for convenient and efficient operation of the equipment.