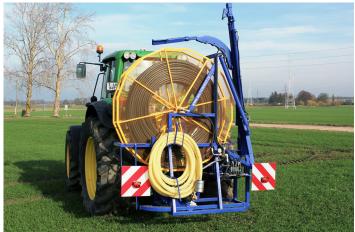

## Drainage washer HIDRO-JET/BI 300

## Easy and efficient washing of drainage systems

A well-functioning drainage system improves the condition of arable land, an important prerequisite for high yields. In fields with a functioning drainage system, the plants germinate and grow evenly, allowing for the reduction of losses due to flooding of "wet places" and fields. A functioning drainage system is particularly needed for wet fields. Washing the drainage system with the HIDRO-JET/BI 300 is simple and safe - the powerful 300 m long washing pipe with hydraulic drive is used to insert the drainage well, a washer head with a 6+1 or 12+1 holes to clean the drain pipe from mud and plant roots. Adjustable hydraulic height and length of the unit, horizontal adjustment of the hydraulics for convenient and efficient operation of the equipment.