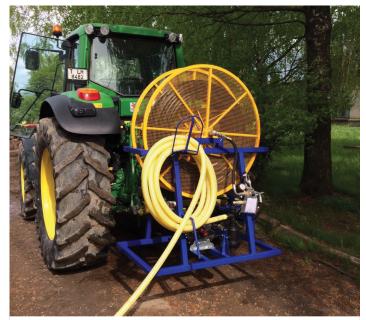

## Technical data

| Fastening        | Three-point hitch           |
|------------------|-----------------------------|
| Hydraulics       |                             |
| Hydraulic system | 1 hydraulic motor           |
|                  | 1-section hydraulic divider |
|                  | 1 flow control throttle     |
|                  | Two-way connection          |

| Pipe                               |                                                     |
|------------------------------------|-----------------------------------------------------|
| Washing pipe                       | 150 m PPP pipe,<br>Ø 27 mm x 5,5 mm                 |
| Sprayer head                       | Standard 12 + 1 hole or<br>6 + 1 hole of 2 mm, 2 mm |
| Meter counter                      | Serial                                              |
| Pipe installation /<br>pulling out | Hydraulic installation/pulling out                  |
| Weight                             |                                                     |
| Empty                              | ~480 kg                                             |
| Filled with water                  | ~550 kg                                             |
| Dimensions                         | 1,10 m x 1,65 m x 2,05 m                            |
| Control                            | Hydraulic, with levers                              |
| Warranty                           | 1 year                                              |