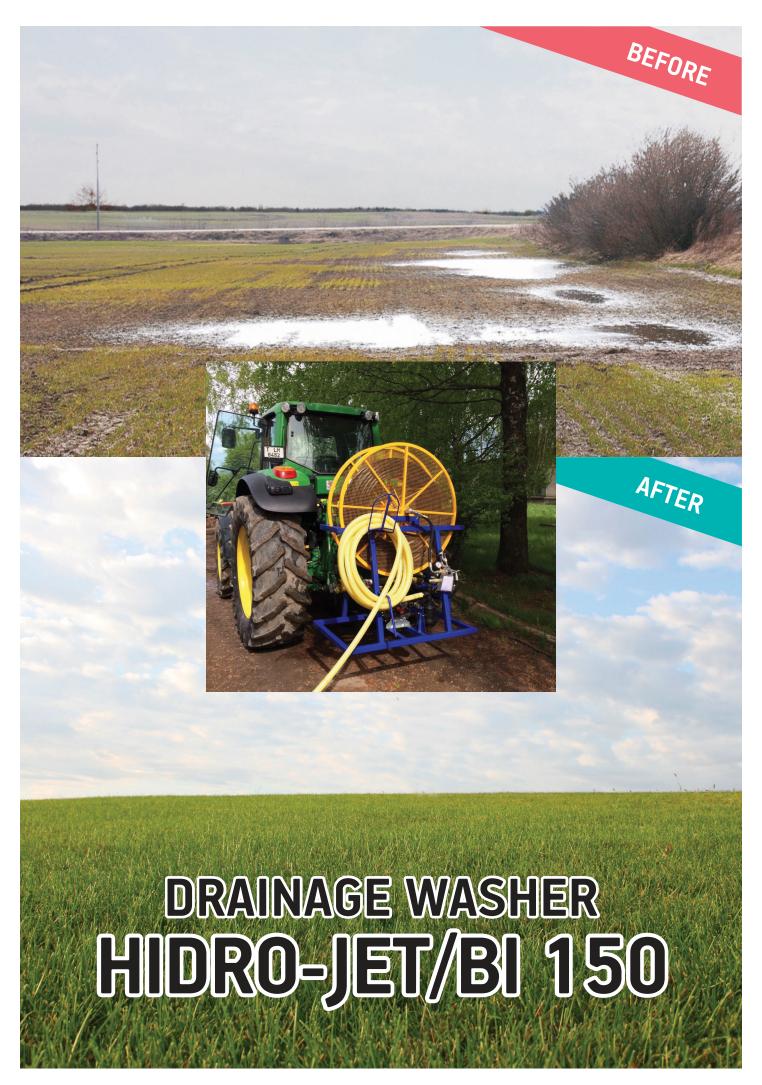

## Drainage washer HIDRO-Jet 150

## Easy and efficient washing of drainage systems

A well-functioning drainage system improves the condition of arable land, an important prerequisite for high yields. In fields with a functioning drainage system, the plants germinate and grow evenly, allowing for the reduction of losses due to flooding of "wet places" and fields. A functioning drainage system is particularly needed for wet fields. Washing the drainage system with the HIDRO-JET/BI 300 is simple and safe - the powerful 300 m long washing pipe with hydraulic drive is used to insert the drainage well, a washer head with a 6 + 1 or 12 + 1 holes to clean the drain pipe from mud and plant roots. Adjustable hydraulic height and length of the unit, horizontal adjustment of the hydraulics for convenient and efficient operation of the equipment.